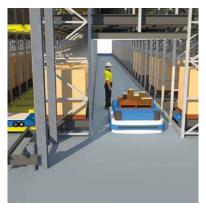

#### Via Conveyor or Put Wall

- Pallets arrive/depart via conveyor to the vertical transfer unit (VTU).
- System selects the optimal pallet storage location.
- VTU utilized to move pallets between levels.
- ▶ RAFT robots deliver & take-away pallets.

#### RAFT High Density AS/RS + Fast Case Picking

RAFT ASRS automatically supplies reserve storage for high-density case pick operations. Choose the best design or a mix of casepick configurations to best suit your fulfillment goals. Case pick to pallet jack, to AMR (autonomous mobile robot), or to conveyor for optimized productivity. Seamlessly customized and integrated with SwiftCurrent WES to deliver the flexible, adaptable orderfulfillment solution you need.