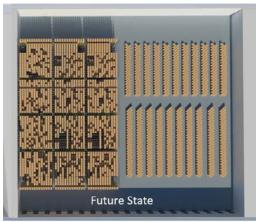

#### Flexible - Scalable - 3-Dimensional

RAFT or Right Angle Fast Transfer is a fully automated, high-density pallet storage to meet today's demanding warehousing and distribution needs.

RAFT is a 3-dimensional "lift and run" system. Pallets are lifted to the designated storage level and transferred both cross-lane and down-lane to the next available pallet position. Maximum storage density and automated pallet accessibility are as easy as that!

Significant Improvement in space utilization (>2x) within same area Modular deployment capability