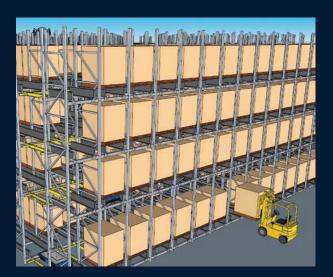

RAFT is a 3-dimensional "lift and run" system. Pallets are lifted to the designated storage level and transferred both cross-lane and down-lane to the next available pallet position. Maximum storage density and automated pallet accessibility are as easy as that!

Significant Improvement in space utilization (>2x) within same area Modular deployment capability

#### Via Conveyor or Put Wall

- Pallets arrive/depart via conveyor to the vertical transfer unit (VTU).
- System selects the optimal pallet storage location.
- VTU utilized to move pallets between levels.
- ▶ RAFT robots deliver & take-away pallets.