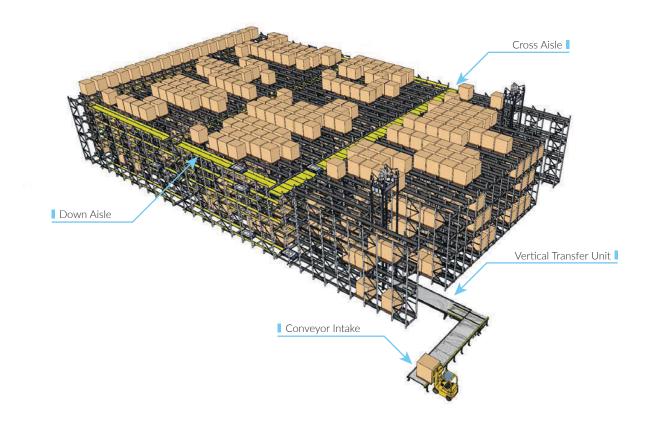

RAFT is a 3-dimensional "lift and run" system. Pallets are lifted to the designated storage level and transferred both cross-lane and down-lane to the next available pallet position. Maximum storage density and automated pallet accessibility are as easy as that!

#### Via Conveyor or Put Wall

- Pallets arrive/depart via conveyor to the vertical transfer unit (VTU).
- System selects the optimal pallet storage location.
- VTU utilized to move pallets between levels.
- ▶ RAFT robots deliver & take-away pallets.