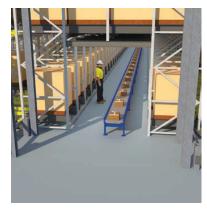

RAFT is a 3-dimensional "lift and run" system. Pallets are lifted to the designated storage level and transferred both cross-lane and down-lane to the next available pallet position. Maximum storage density and automated pallet accessibility are as easy as that!

#### Via Conveyor or Put Wall

- Pallets arrive/depart via conveyor to the vertical transfer unit (VTU).
- System selects the optimal pallet storage location.
- VTU utilized to move pallets between levels.
- ▶ RAFT robots deliver & take-away pallets.