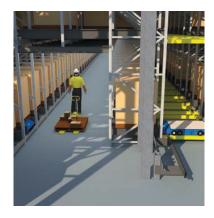

#### Via Conveyor or Put Wall

- Pallets arrive/depart via conveyor to the vertical transfer unit (VTU).
- System selects the optimal pallet storage location.
- VTU utilized to move pallets between levels.
- ▶ RAFT robots deliver & take-away pallets.

#### RAFT High Density AS/RS + Fast Case Picking

RAFT ASRS automatically supplies reserve storage for high-density case pick operations. Choose the best design or a mix of casepick configurations to best suit your fulfillment goals. Case pick to pallet jack, to AMR (autonomous mobile robot), or to conveyor for optimized productivity. Seamlessly customized and integrated with SwiftCurrent WES to deliver the flexible, adaptable orderfulfillment solution you need.